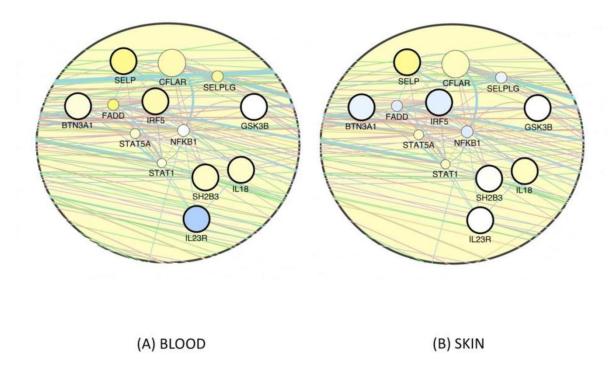

Supplementary Figure 5. Comparison of expression patterns in two aging tissues, third healthspan pathway.

Supplementary Figure 6. Comparison of expression patterns in three disease-affected tissues, top 3 healthspan pathways.