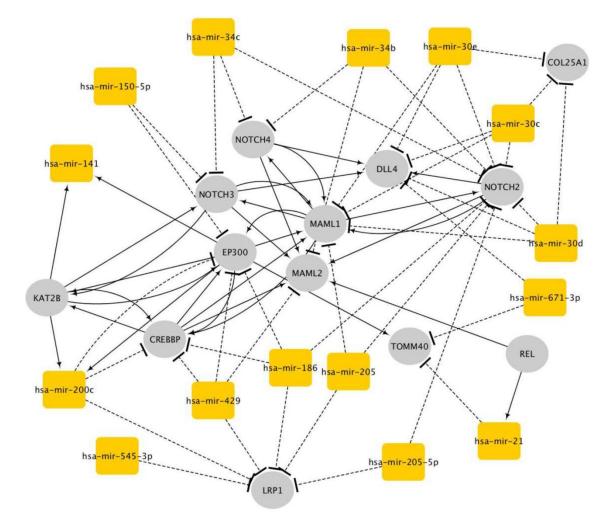

## **SUPPLEMENTARY FIGURES**

Supplementary Figure 1. The regulatory interactions between the largest human healthspan pathway and the corresponding enriched miRNAs.

Supplementary Figure 2. The regulatory interactions between the second-largest hu-man healthspan pathway and the corresponding enriched miRNAs.