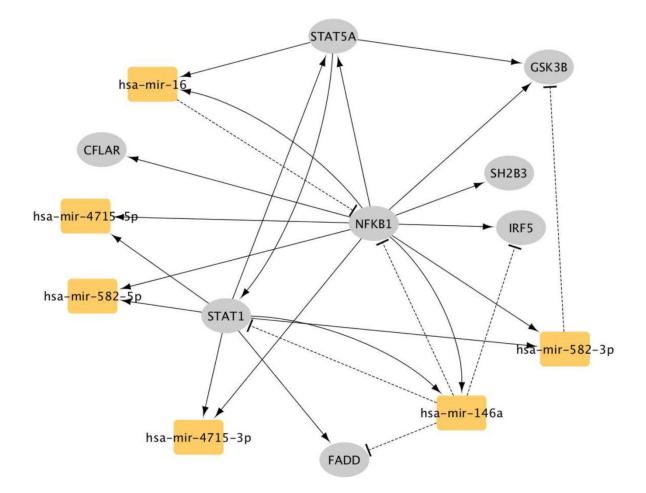

## **SUPPLEMENTARY FIGURES**

Supplementary Figure 1. The regulatory interactions between the largest human healthspan pathway and the corresponding enriched miRNAs.

Supplementary Figure 2. The regulatory interactions between the second-largest hu-man healthspan pathway and the corresponding enriched miRNAs.