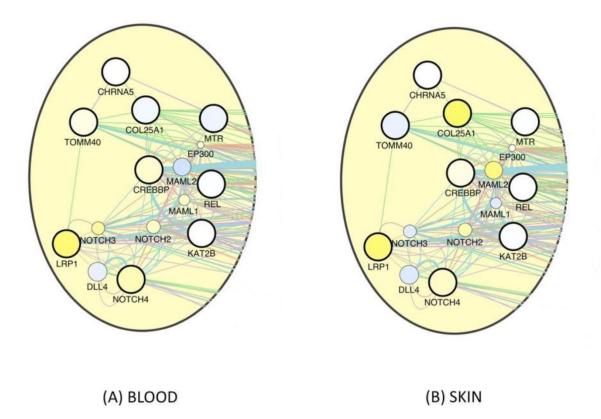

Supplementary Figure 3. Comparison of expression patterns in two aging tissues, largest human healthspan pathway.

Supplementary Figure 4. Comparison of expression patterns in two aging tissues, second-largest human healthspan pathway.