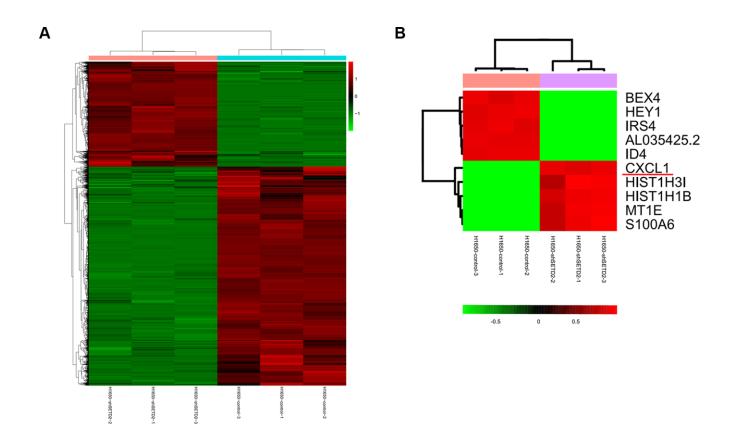

**Supplementary Figure 2. CXCL1 is up-regulated upon SETD2 depletion.** (A) Heat map indicating the differentially expressed genes in SETD2-silenced H1650 cells. (B) Heat map of top 10 differentially expressed genes in which CXCL1 was underlined by red.