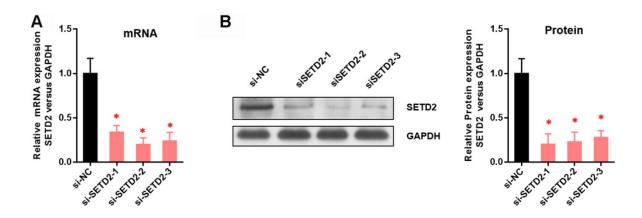

## **SUPPLEMENTARY FIGURES**

**Supplementary Figure 1. The depletion efficiency of SETD2 in H1650 cells.** (A) Real-time qPCR analysis of SETD2 expression at the mRNA level upon SETD2 siRNA transfection in H1650 cells. (B) Western blotting analysis of SETD2 expression at the protein level upon SETD2 siRNA transfection in H1650 cells.\* P< 0.05.