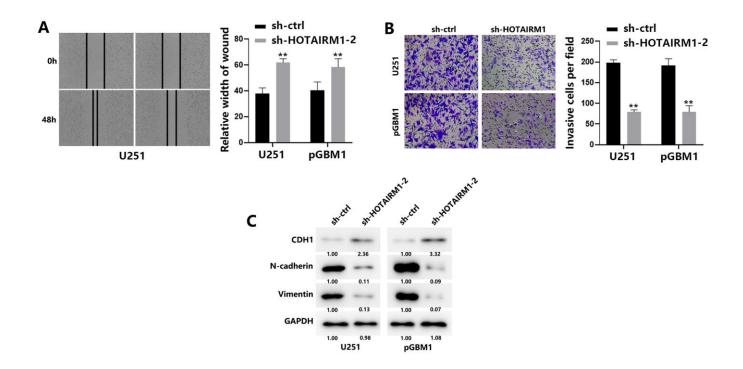

## **SUPPLEMENTARY FIGURES**

**Supplementary Figure 1**. (A) Wound healing assays were used to analyze migration of GBM cells. (B) Matrigel invasion assays were used to analyze invasion of GBM cells. (C) EMT-associated proteins in GBM cells were determined by western blotting.