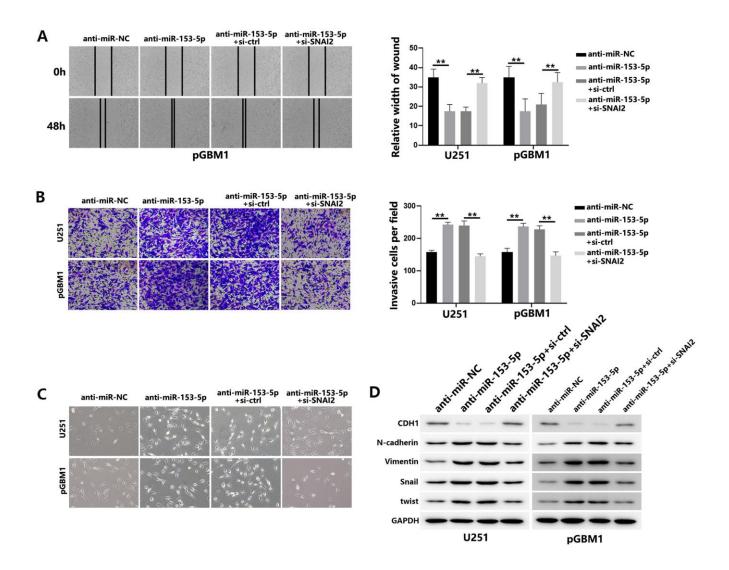

**Supplementary Figure 2.** (A) Wound healing assays were used to analyze migration of GBM cells. (B) Matrigel invasion assays were used to analyze invasion of GBM cells. (C) Morphological changes of GBM cells were imaged to analyze EMT process of GBM cells. (D) EMT-associated proteins in GBM cells were determined by western blotting.