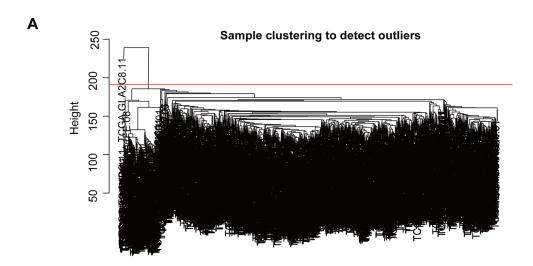

## **SUPPLEMENTARY FIGURES**

**Supplementary Figure 1. Sample cluster analysis.** (A) Sample clustering to detect outliers based on RNA data (the red line (cut height = 200 cm) was used as the filter to remove outlier samples from the sample tree). (B) Sample dendrogram and clinical trait heatmap based on gene expression and clinical data. TNM = tumor, node, metastasis (classification).