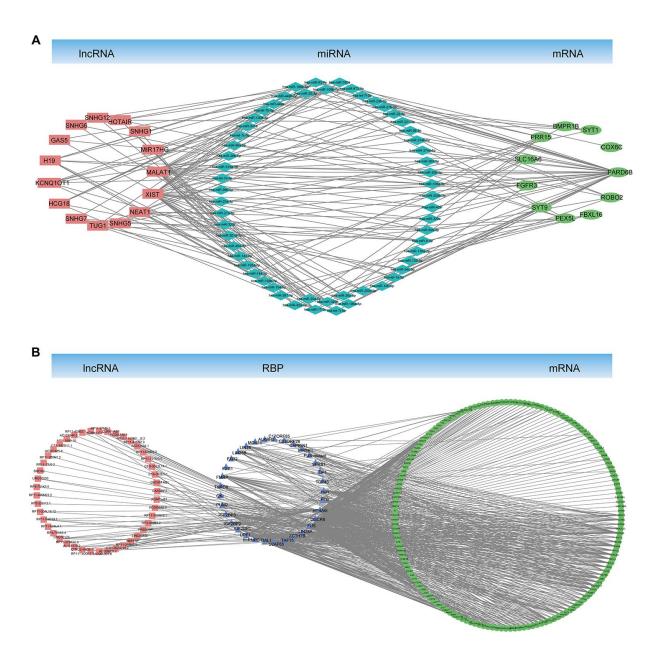

**Supplementary Figure 2. IncRNA-miRNA-mRNA ceRNA and IncRNA-RBP-mRNA networks.** (A) IncRNA-miRNA-mRNA ceRNA network based on the co-expression Brown module. (B) IncRNA-RBP-mRNA network based on the co-expression Brown module.