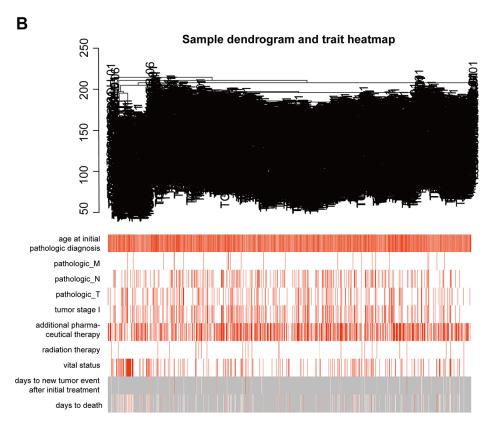

## **SUPPLEMENTARY FIGURES**

**Supplementary Figure 1. Sample cluster analysis.** (A) Sample clustering to detect outliers based on RNA data (the red line (cut height = 200 cm) was used as the filter to remove outlier samples from the sample tree). (B) Sample dendrogram and clinical trait heatmap based on gene expression and clinical data. TNM = tumor, node, metastasis (classification).