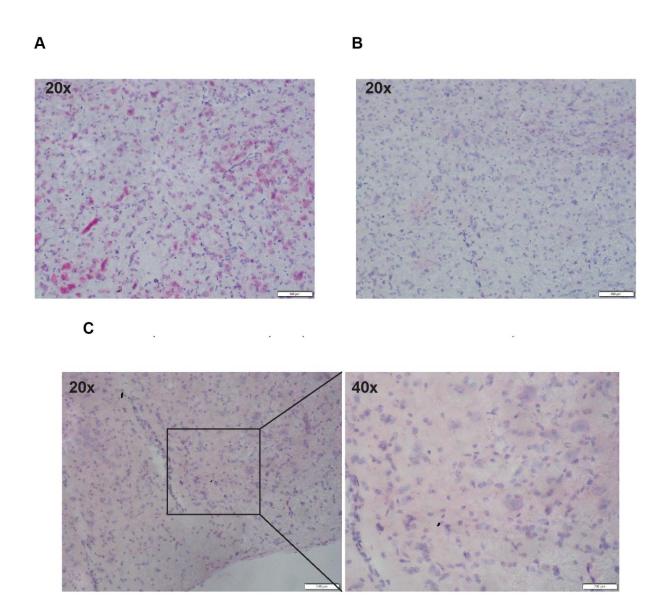

## **SUPPLEMENTARY FIGURE**

Supplementary Figure 1. Representative images for the positive and negative control probes used in the RNA-ISH experiment. (A) Positive Control probe Mm PPIB, House keeping gene (ACDBio, PN 313911). (B) Negative Control Probe dapB from bacteria Bacillus subtilis (ACDBio, PN 310043). (C) Sense probe to mouse p16 (custom ordered from ACDbio). Please note that control hybridization with sense probe gave no staining. Please note that we did not observe any staining (red foci) with the sense probes assuring the specificity of the p16 anti-sense probe used for our RNA-ISH experiments.